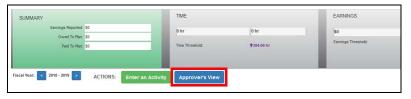

Note: if you don't see the screen above, you may be in the Faculty view. Click on the blue **Approver's View button** to see the Approver View.

3. Once you are in the Annual Certification screen, you can use the radio buttons to select filtered views of annual certification forms: