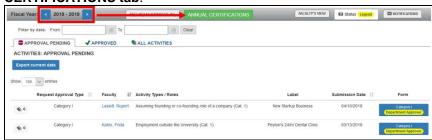

## **Reviewing Annual Certification Forms**

2. Use the arrow buttons to navigate to the fiscal year reporting period for which you are approving annual certifications. Then click the ANNUAL CERTIFICATIONS tab.

FACULTY: ANNUAL CERTIFICATIONS Filter forms: Olio Submitted Olin queue (With No Activities) Olin queue (With Activities) Olin process OAccepted

- Not Submitted: Waiting for faculty to certify
- In queue (with no activities): Pending your approval no OPA
- In queue (with activities): Pending your approval with OPA
- In process: Pending submission or review by department reviewer
- Accepted: Approved by Chair/Director
- 4. To review and approve forms in your queue with no activity, select the "In queue (With No Activities)" radio button. You can bulk approve all forms from faculty who did <u>not</u> engage in any outside professional activity. Check the box in the header row to select all forms and click the "Sign rows that are checked" button. This will approve all the annual certification forms that were checked.